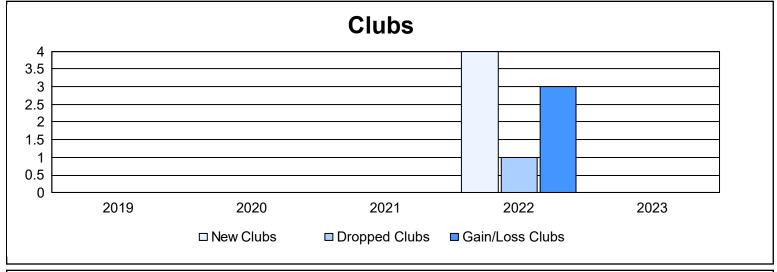

District 111BN As of June 2023 Cumulative

| Year      | New<br>Clubs | Dropped<br>Clubs | Gain/<br>Loss<br>Clubs | New<br>Members | Charter<br>Members | Reinstate<br>Members | Transfer<br>Members | Total<br>Member<br>Added | Total<br>Members<br>Dropped | Gain/<br>Loss<br>Members |
|-----------|--------------|------------------|------------------------|----------------|--------------------|----------------------|---------------------|--------------------------|-----------------------------|--------------------------|
| 2018-2019 | 0            | 0                | 0                      | 89             | 5                  | 2                    | 8                   | 104                      | 94                          | 10                       |
| 2019-2020 | 0            | 0                | 0                      | 62             | 0                  | 0                    | 4                   | 66                       | 82                          | -16                      |
| 2020-2021 | 0            | 0                | 0                      | 56             | 0                  | 3                    | 6                   | 65                       | 76                          | -11                      |
| 2021-2022 | 4            | 1                | 3                      | 65             | 91                 | 0                    | 18                  | 174                      | 98                          | 76                       |
| 2022-2023 | 0            | 0                | 0                      | 99             | 4                  | 1                    | 6                   | 110                      | 115                         | -5                       |
| Average   | 1            | 0                | 1                      | 74             | 20                 | 1                    | 8                   | 104                      | 93                          | 11                       |