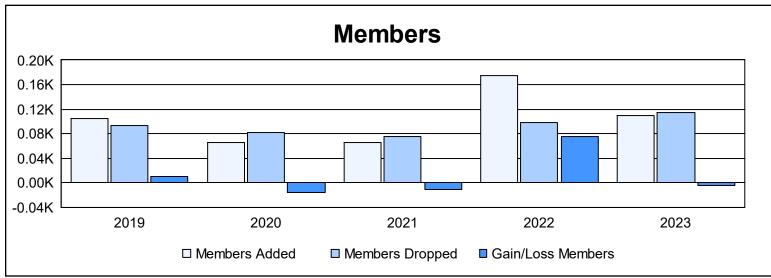

District 111BN As of June 2023 Cumulative

| Year      | New<br>Clubs | Dropped<br>Clubs | Gain/<br>Loss<br>Clubs | New<br>Members | Charter<br>Members | Reinstate<br>Members | Transfer<br>Members | Total<br>Member<br>Added | Total<br>Members<br>Dropped | Gain/<br>Loss<br>Members |
|-----------|--------------|------------------|------------------------|----------------|--------------------|----------------------|---------------------|--------------------------|-----------------------------|--------------------------|
| 2018-2019 | 0            | 0                | 0                      | 89             | 5                  | 2                    | 8                   | 104                      | 94                          | 10                       |
| 2019-2020 | 0            | 0                | 0                      | 62             | 0                  | 0                    | 4                   | 66                       | 82                          | -16                      |
| 2020-2021 | 0            | 0                | 0                      | 56             | 0                  | 3                    | 6                   | 65                       | 76                          | -11                      |
| 2021-2022 | 4            | 1                | 3                      | 65             | 91                 | 0                    | 18                  | 174                      | 98                          | 76                       |
| 2022-2023 | 0            | 0                | 0                      | 99             | 4                  | 1                    | 6                   | 110                      | 115                         | -5                       |
| Average   | 1            | 0                | 1                      | 74             | 20                 | 1                    | 8                   | 104                      | 93                          | 11                       |